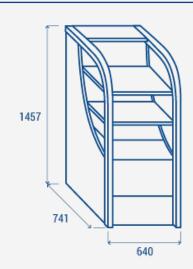

### **TECHNICAL SPECIFICATIONS**

| Capacity                         | 180 L          |
|----------------------------------|----------------|
| Temperature                      | M2 (-1°C~+7°C) |
| Consumption                      | 12.66 kWh/24h  |
| Rated Power                      | 650 W          |
| Noise level                      | 55 dB(A)       |
| Net Weight                       | 129 Kg         |
| Gross Weight                     | 173 Kg         |
| External Dimensions (WxDxH mm)   | 640x741x1457   |
| Internal Dimensions (WxDxH mm)   | 558x600x833    |
| Packaging dimensions (WxDxH mm)  | 770x830x1695   |
| Loading quantities 20'/40'/40'HQ | 18/42/42       |

## **PRODUCT DIMENSIONS**