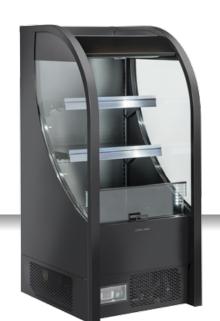

## **DISPLAY | Multidecks**

OPEN AIR COOLER ▶ BLACK

## **GENERAL FEATURES**

| 180 Lt. Open air cooler (Black color)                        | • |
|--------------------------------------------------------------|---|
| Black coated steel for internal and external side            | • |
| Double layer safety tempered glass                           | • |
| Panoramic ends providing the maximum visibility of the goods | • |
| Ventilated Cooling                                           | • |
| Automatic compressor cycle defrost                           | • |
| Condensed water evaporating system with hot gas              | • |
| Digital display control                                      | • |
| Interior LED light (with independent switch)                 | • |
| Independent main switch                                      | • |
| Height and angle adjustable shelves                          | • |
| Nightblind for an optimal energy conservation during nights  | • |
| N.4 Adjustable feet                                          | • |
| Energy efficiency class: F                                   | • |

### **TECHNICAL SPECIFICATIONS**

| Capacity                         | 180 L          |
|----------------------------------|----------------|
| Temperature                      | M2 (-1°C~+7°C) |
| Consumption                      | 12.66 kWh/24h  |
| Rated Power                      | 650 W          |
| Noise level                      | 55 dB(A)       |
| Net Weight                       | 129 Kg         |
| Gross Weight                     | 173 Kg         |
| External Dimensions (WxDxH mm)   | 640x741x1457   |
| Internal Dimensions (WxDxH mm)   | 558x600x833    |
| Packaging dimensions (WxDxH mm)  | 770x830x1695   |
| Loading quantities 20'/40'/40'HQ | 18/42/42       |